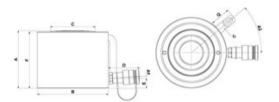

Blueprint

#### Material: Steel

| Part code     | Code       | WLL<br>ton | Stroke<br>mm | Closed height<br>mm | required oil cc | Capacity<br>kN/t | angle A1 ° | Weight<br>kg | Delivery time |
|---------------|------------|------------|--------------|---------------------|-----------------|------------------|------------|--------------|---------------|
| 5211100112300 | HSC 10 S 5 | 10         | 50           | 100                 | 69.3            | 99.8 / 10.2      | 5          | 2.9          | 14            |
| 5211100112301 | HSC 20 S 5 | 20         | 50           | 103                 | 141.4           | 203.6 / 20.8     | 5          | 5.5          | 14            |
| 5211100112302 | HSC 30 S 5 | 30         | 50           | 106                 | 221             | 318.1 / 32.4     | -          | 6.1          | 14            |