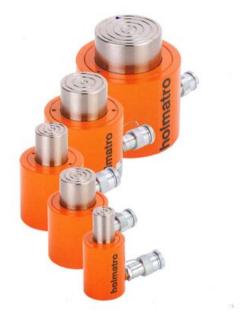

# HSC S Short Stroke Hydraulic Cylinder

# Product information

Holmatro Short stroke cylinders (HSC) - Spring return

## Unique specifications:

- Compact version, efficient in case of limited insertion space
- Stroke of 50mm on all models

## Standard supplied with:

- Dirt scraper ring
  - · Protects against pollution
  - Increases the life span
- Superior seal for an excellent static and dynamic sealing
- Splined plunger, no saddle needed
- High flow female coupler A118