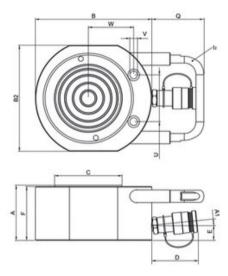

# Blueprint

#### Also available:

- Hydraulic pump units 700bar to control your system
- Hydraulic hoses 700bar
- System components to complete your hydraulic system

Material: Steel

| Part code     | Code         | WLL<br>ton | Stroke<br>mm | Closed height<br>mm | Capacity<br>kN/t | Weight<br>kg | Delivery time |
|---------------|--------------|------------|--------------|---------------------|------------------|--------------|---------------|
| 5211100112291 | HFC 5 S 1.5  | 5          | 15           | 44                  | 50.9 / 5.2       | 1            | 14            |
| 5211100112292 | HFC 10 S 1.5 | 10         | 15           | 46                  | 99.8 / 10.2      | 1.6          | 14            |
| 5211100112293 | HFC 20 S 1.5 | 20         | 15           | 55                  | 203.6 / 20.8     | 2.9          | 14            |