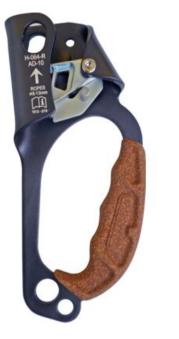

## Product information

An ascender that attaches at the chest. Moves with the user and provides good protection in the event of a fall. The designed for use with 8-13 mm ropes. The hole for the carabiner has a diameter of 15 mm. Handles are sold separately.

## Material: Aluminium

Marking: According to standard, CE-marked, Supplier symbol, art no, standards, max. load. Standard: EN 567, EN 12841

| Part code    | Size             | Design | Weight<br>kg | Delivery time |
|--------------|------------------|--------|--------------|---------------|
| 823500000291 | 203 x 90 x 28 mm | Left   | 0.22         | 30            |
| 823500000292 | 203 x 90 x 28 mm | Right  | 0.22         | 30            |