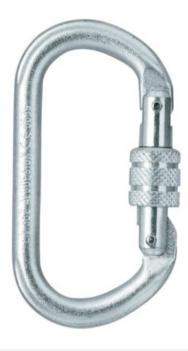

## **Product information**

Oval steel carabiner (screw), H-037.

This carabiner is ideal for use as a lower-off, for extreme wear and when aluminium is not good enough.

Material: Steel.

Marking: According to standard, CE-marked, Supplier symbol, art no, standards, max. load.

Standard: EN 362-B

| Part cod  | e Breaking load, minor axis<br>kN | Breaking load horizontal/open<br>kN | Max Opening<br>mm | Delivery time |
|-----------|-----------------------------------|-------------------------------------|-------------------|---------------|
| 823502500 | 280 9                             | 8                                   | 17                | 30            |