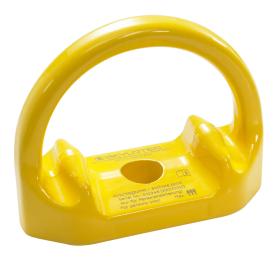

## **Anchorage Point D-Bolt AP-TYP-**45

**Product information** 

The single anchor point D-BOLT AP-TYP-45 can be used as a single permanent anchor point or as a component of the CLAW LINE fall-arrest system. It has a European supervisory authority approval (ETA). It is glued or screwed into the existing structure. For M16 bolt. It is made of stainless steel and is therefore corrosion-registant. resistant.

Material: Stainless steel
Marking: According to standard, CE-marked, number of persons, standards, individual serial number, manufacturer, production year, product ID
Standard: CEN/TS/16415, EN 795
Note: The required bolts for installation are not included as standard.
Warning: Anchor point must always be tested after installation.