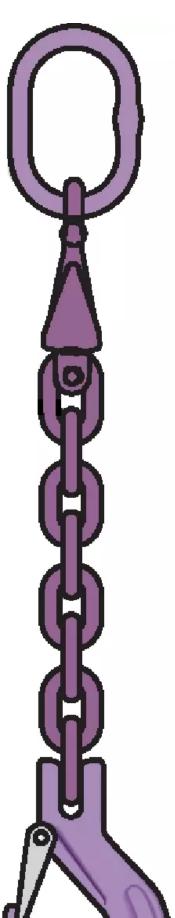

## Chain sling CSX-168 grade 10

**Product information** 

**Design:** Chain sling with master link and shortening hook on one end and clevis load hook on the other end. From ø19 up to 26mm chain fitted with other type shortening hook and ø 26 mm chain is fitted with an eye hook. Other combinations possible on demand.

 $\textbf{Dimensions:} \ \varnothing \ \text{6-26} \ \text{mm} \ \text{(other dimensions on demand)}.$ 

Material: Alloy steel.
Marking: According to standard, CE-marked
Temperature range: -40°C up to 200°C (up to 380° possible on

demand)
Standard: EN 818-4
Warning: Not to be heat-treated.
Safety factor: 4:1
Grade: 10

Approved for lifting: yes