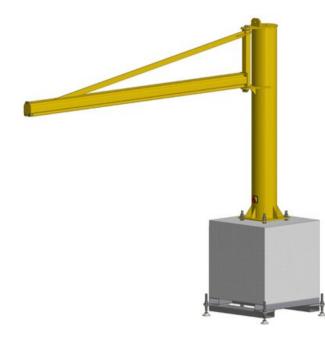

## Produktinformation

The jib crane PFTC MOB is strictly reserved for an indoor use and built with a hollow section, PFTC allows 270° rotation. This jib crane cannot be motorized. Intended to be equipped with a manual or electric hoist, this model has a great versatility with his trolley hoist mounted on plastic rollers.

This jib crane is mounted on a movable concrete block provided. Displacement can be done by traveling crane (transport ring) or by forklift.

A full range of accessories is available.