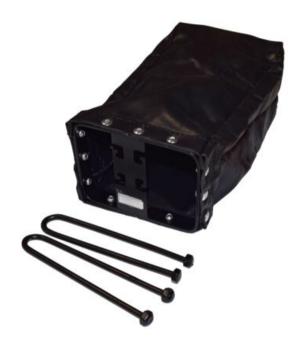

## **Chain Bag POWERTEX**

## **Product information**

POWERTEX Chain bags are durable and designed to be easily mounted to chain blocks. They can contain up to 10 meter of chains.

- Universal Fits many brands and models of chain hoists in the market
- Easy to mount without dismantling the hoist
- Comes in two different sizes
- The chain bags can be combined with POWERTEX Chain Block both Blackline BK and standard S1 and S2 versions.

Blackline BK products are suitable to be used in theatres and entertainment industry.

Material: PVC-coated canvas, steel frame/holding pillars.

Finish: Black.

| Part Code     | For hoist             | A<br>mm | B<br>mm | C<br>mm | D<br>mm | E<br>mm | Delivery time |
|---------------|-----------------------|---------|---------|---------|---------|---------|---------------|
| 5097PCB100300 | Chain Block PCB 0,5 t | 360     | 120     | 90      | 47      | 20      | 7             |
| 5097PCB100301 | Chain Block PCB 1 t   | 412     | 145     | 90      | 47      | 27      | 2             |