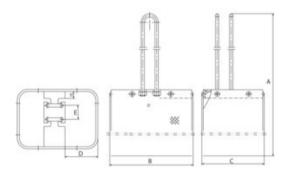

## Blueprint

Blackline BK products are suitable to be used in theatres and entertainment industry.

Material: PVC-coated canvas, steel frame/holding pillars.

Finish: Black.

| Part Code     | For hoist             | A<br>mm | B<br>mm | C<br>mm | D<br>mm | E<br>mm | Delivery time |
|---------------|-----------------------|---------|---------|---------|---------|---------|---------------|
| 5097PCB100300 | Chain Block PCB 0,5 t | 360     | 120     | 90      | 47      | 20      | 7             |
| 5097PCB100301 | Chain Block PCB 1 t   | 412     | 145     | 90      | 47      | 27      | 2             |