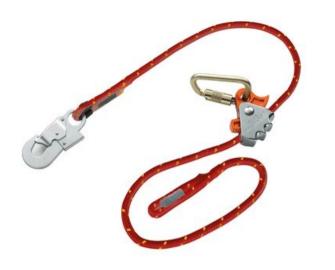

## **Positioning Line POWERTEX P0031**

**Product information** 

## POWERTEX

P0031 work positioning lines are designed for getting into the right working position and are also used for fall protection. It is easy to adjust along the rope length.

Marking: According to standard, CE-marked, Supplier symbol, product id, art no, serial no, production year, standards, max. load. Temperature range: -35°C up to +45°C. Standard: EN 353-2, EN 358

| Part Code    | Max. number of<br>persons | Length<br>m | Max. rated load<br>kg | Rope Ø<br>mm | Weight<br>kg | Delivery time |
|--------------|---------------------------|-------------|-----------------------|--------------|--------------|---------------|
| 821100201610 | 1                         | 2           | 100                   | 12           | 0.73         | 7             |