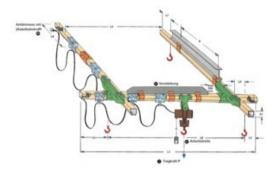

-------|---------------|
| 6005      | 0.08       | 90x6                | 4        | 300           | 100      | 3.5     | 240     | 35       | L8=L1 - (L3+L5) | 7             |
| 6005      | 0.15       | 110x8               | 5        | 300           | 110      | 4.5     | 270     | 43,5     | L8=L1 - (L3+L5) | 7             |
| 6005      | 0.25       | 120x10              | 6        | 400           | 160      | 5.5     | 330     | 60       | L8=L1 - (L3+L5) | 7             |
| 6005      | 0.5        | 150x10              | 6        | 400           | 200      | 5.5     | 375     | 75       | L8=L1 - (L3+L5) | 7             |
| 6005      | 1          | 180x10              | 6        | 500           | 580      | 5.5     | 425     | 110      | L8=L1 - (L3+L5) | 7             |

## Blueprint