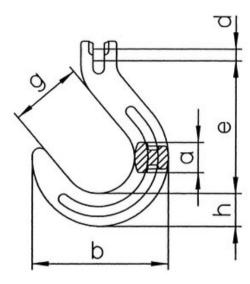

Finish: Violet powder coated. Standard: EN 818-4

Note: Always verify if hooks without safety latch are allowed for your application.

Warning: Not to be heat-treated.

Safety factor: 4:1 Grade: 10

| Part Code    | Code        | WLL<br>ton | For chain ø<br>mm | a<br>mm | b<br>mm | d<br>mm | e<br>mm | g<br>mm | h<br>mm | Weight<br>kg | Delivery time |
|--------------|-------------|------------|-------------------|---------|---------|---------|---------|---------|---------|--------------|---------------|
| 402300250330 | GHK/S-8-10  | 2.5        | 8                 | 25      | 118     | 10      | 120     | 64      | 29      | 1.04         | 7             |
| 402300400330 | GHK/S-10-10 | 4          | 10                | 32      | 143     | 12.5    | 140     | 76      | 35      | 1.74         | 7             |
| 402300670330 | GHK/S-13-10 | 6.7        | 13                | 40      | 170     | 16      | 170     | 89      | 42      | 3.38         | 7             |