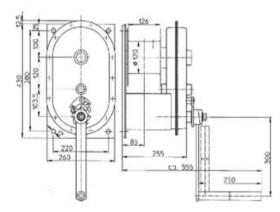

rosion resistant.
- · Finish: painted.
- Easy, space saving installation.
- In compliance with the German Safety Regulations for Lifting and Pulling Equipment DGUV 54 (earlier BGV D 8).

Note: Excl. wire (to be ordered separately).

| Part Code       | Code  | WLL<br>ton | Rope Ø<br>mm | Crank force<br>N | Lift/crank turn<br>(mm) | Rope capacity<br>m | Cap. 2nd rope position<br>kg | Weight<br>kg | Delivery time |
|-----------------|-------|------------|--------------|------------------|-------------------------|--------------------|------------------------------|--------------|---------------|
| 501300300000060 | 220.3 | 3          | 13           | 300              | 10                      | 7                  | 2,500                        | 32           | 7             |

## Blueprint