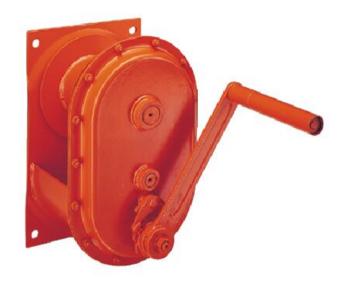

## **Hand Rope Winch Type 220.3**

## Product information

Hand rope winch with transmission gear box for heavy loads, safety crank with folding handle, wall mounting.

- Robust and safe.
- · Higher efficiency.
- Self-locking, blow-back proof safety crank with folding handle.
- Load reaction brake.
- Maintenance free bearings.
- · Corrosion resistant.
- · Finish: painted.
- Easy, space saving installation.
- In compliance with the German Safety Regulations for Lifting and Pulling Equipment DGUV 54 (earlier BGV D 8).