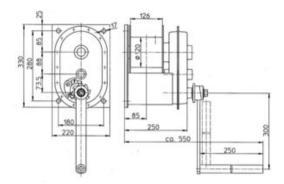

orrosion resistant.
- Finish: painted.
- Easy, space saving installation.
- In compliance with the German Safety Regulations for Lifting and Pulling Equipment DGUV 54 (earlier BGV D 8).

Note: Excl. wire (to be ordered separately).

| Part Code       | Code  | WLL<br>ton | Rope Ø<br>mm | Crank force<br>N | Lift/crank turn<br>(mm) | Rope capacity<br>m | Cap. 2nd rope position<br>kg | Weight<br>kg | Delivery time |
|-----------------|-------|------------|--------------|------------------|-------------------------|--------------------|------------------------------|--------------|---------------|
| 501300200000050 | 220.2 | 2          | 12           | 320              | 16                      | 8                  | 1,700                        | 23           | 7             |

## Blueprint