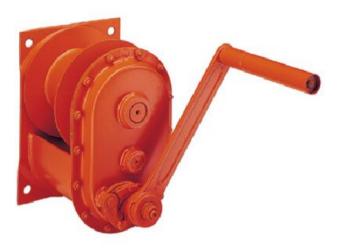

## Hand Rope Winch Type 220.2

## Product information

Hand rope winch with transmission gear box for heavy loads, safety crank with folding handle, wall mounting.

- Robust and safe.
- Higher efficiency.
- Self-locking, blow-back proof safety crank with folding handle.
- Load reaction brake.
- Maintenance free bearings.
- Corrosion resistant.
- Finish: painted.
- Easy, space saving installation.
- In compliance with the German Safety Regulations for Lifting and Pulling Equipment DGUV 54 (earlier BGV D 8).

Note: Excl. wire (to be ordered separately).

| Part Code       | Code  | WLL<br>ton | Rope Ø<br>mm | Crank force<br>N | Lift/crank turn<br>(mm) | Rope capacity<br>m | Cap. 2nd rope position<br>kg | Weight<br>kg | Delivery time |
|-----------------|-------|------------|--------------|------------------|-------------------------|--------------------|------------------------------|--------------|---------------|
| 501300200000050 | 220.2 | 2          | 12           | 320              | 16                      | 8                  | 1,700                        | 23           | 7             |