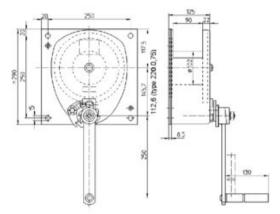

DGUV 54 (earlier BGV D 8).

## Optional:

· Zink plated.

Note: Excl. wire (to be ordered separately).

| Part Code       | Code     | WLL<br>ton | Crank force<br>N | Lift/crank turn<br>(mm) | Rope capacity<br>m | Cap. last rope position kg | Weight<br>kg | Delivery time |
|-----------------|----------|------------|------------------|-------------------------|--------------------|----------------------------|--------------|---------------|
| 501300750000040 | 220.0,75 | 0.75       | 200              | 28                      | 12                 | 580                        | 14           | 7             |
| 501300100000040 | 220.1    | 1          | 180              | 19                      | 10                 | 750                        | 15           | 7             |

## Blueprint