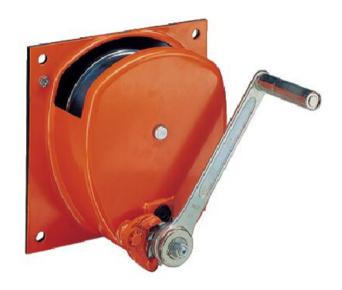

## Hand Rope Winch Type 220.0,75; 220.1

## Product information

Hand rope winch with spur gear, wall mounting, safety crank with folding handle.

- Robust and safe.
- Self-locking, blow-back proof safety crank with folding handle.
- Load reaction brake.
- Maintenance free bearings.
- · Corrosion resistant.
- Finish powder coated or zinc plated.
- Easy, space saving installation.
- In compliance with German Safety Regulations for Lifting and Pulling Equipment DGUV 54 (earlier BGV D 8).