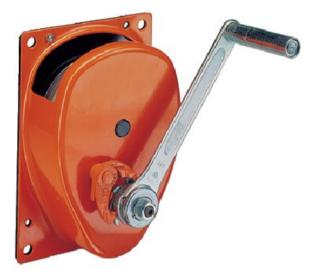

## Product information

Hand rope winch with spur gear, wall mounting, safety crank with folding handle.

- Robust and safe.
- Self-locking, blow-back proof safety crank with folding handle.
- Load reaction brake.
- Maintenance free bearings.
- Corrosion resistant.
- Finish powder coated or zinc plated.
- Easy, space saving installation.
- In compliance with German Safety Regulations for Lifting and Pulling Equipment DGUV 54 (earlier BGV D 8).