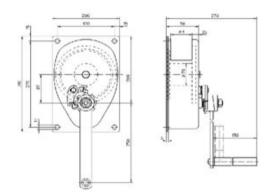

Excl. wire (to be ordered separately).

| Part Code       | Code    | WLL<br>ton | Rope Ø<br>mm | Crank force<br>N | Lift/crank turn<br>(mm) | Cap. 4th rope position<br>kg | Rope capacity<br>m | Weight<br>kg | Delivery time |
|-----------------|---------|------------|--------------|------------------|-------------------------|------------------------------|--------------------|--------------|---------------|
| 50130003000030  | 220.0,3 | 0.3        | 6            | 190              | 74                      | 203                          | 11                 | 10           | 7             |
| 501300050000030 | 220.0,5 | 0.5        | 6.5          | 210              | 30                      | 330                          | 10                 | 10           | 7             |

## Blueprint