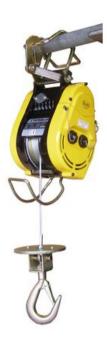

## **Baby Winch CWS-300**

## **Product information**

Electrical winch with remote control for loads up to 300 kg.

- Lightweight and compact design: Allows easy installation.
- Upper hoisting limit switch: When rope disc touches the limit arm, hoisting is automatically stopped.
- Lower hoisting limit switch: Sensor arm automatically stops motor if the wire rope is under-wound.
- Mechanical ratchet brake: Double ratchet pawls brake provide instant and safe braking.
- Can operate on standard domestic power supply.
- Wire rope comes with a safety-latch weight hook.
- Emergency stop function switch is available upon request.