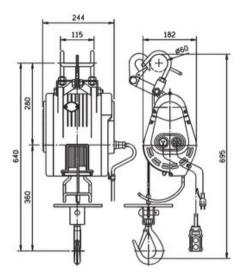

raking methods:** For motor: Electromagnetic, for gear: Double mechanical ratchet.

Remote control: Switch cord 10 m.

| Part Code  | Code    | Diameter<br>mm | Lifting height<br>m | Lifting capacity<br>kg wire rope top layer | Lifting speed first layer m/min. | Lifting speed m/min Top layer | Motor rating | Weight<br>kg | Delivery time |
|------------|---------|----------------|---------------------|--------------------------------------------|----------------------------------|-------------------------------|--------------|--------------|---------------|
| 5406CWS300 | CWS-300 | 4.8            | 24                  | 300                                        | 9                                | 13                            | IP44         | 22.5         | 7             |

## Blueprint