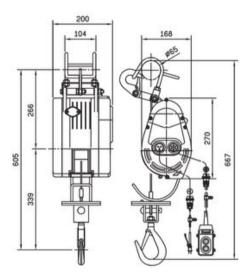

omagnetic, for gear: Single mechanical ratchet.

Remote control: Switch cord 10 m.

Option accessory: Crane CRH-0710.

| Part Code C  | Code  | Diameter<br>mm | Lifting height<br>m | Lifting capacity<br>kg wire rope top layer | Lifting speed first layer m/min. | Lifting speed m/min Top layer | Motor rating | Weight<br>kg | Delivery time |
|--------------|-------|----------------|---------------------|--------------------------------------------|----------------------------------|-------------------------------|--------------|--------------|---------------|
| 5406CWS80 CV | WS-80 | 4              | 23                  | 80                                         | 18                               | 30                            | IP44         | 16           | 7             |

## Blueprint