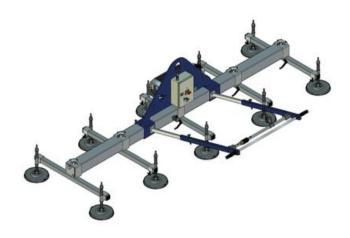

## moving limits

WLL tons: 1,5

• Art. no.: 16.6068-1001501

Our standard vacuum lifting beams are designed for lifting smooth and air-tight plates. The lifting beams are typically used for lifting steel and aluminium plates, but can also lift synthetic plates, glass fibre, glass, PVC and other air-tight items without problems.

The lifting beams are designed from heavy and hard-wearing materials for use in tough / adverse industrial environments without influence on the life expectancy.

| Part Code  | WLL ton    | Delivery time |  |
|------------|------------|---------------|--|
| 5605103067 | <i>1</i> E | 7             |  |