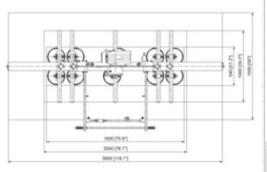

## Vacuum Beam Aero 1500/10R

## **Product information**



## moving limits

WLL tons: 1,5

• Art. no.: 16.6068-1001501

Our standard vacuum lifting beams are designed for lifting smooth and air-tight plates. The lifting beams are typically used for lifting steel and aluminium plates, but can also lift synthetic plates, glass fibre, glass, PVC and other air-tight items without problems.

The lifting beams are designed from heavy and hard-wearing materials for use in tough / adverse industrial environments without influence on the life expectancy.

| Part Code  | WLL ton    | Delivery time |  |
|------------|------------|---------------|--|
| 5605103067 | <i>1</i> E | 7             |  |

## Blueprint