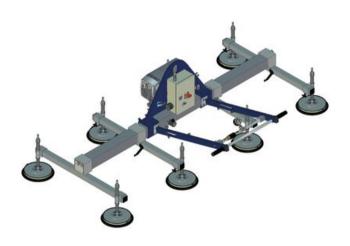

## moving limits

• WLL tons: 1,2

• Art.no.: 16.6068-1001200

Our standard vacuum lifting beams are designed for lifting smooth and air-tight plates. The lifting beams are typically used for lifting steel and aluminium plates, but can also lift synthetic plates, glass fibre, glass, PVC and other air-tight items without problems.

The lifting beams are designed from heavy and hard-wearing materials for use in tough / adverse industrial environments without influence on the life expectancy.

| Part Code | WLL<br>ton | Delivery time |
|-----------|------------|---------------|
|           |            |               |