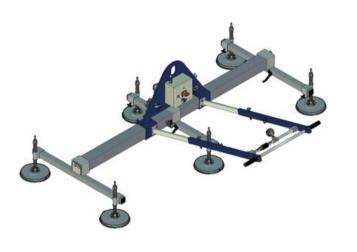

## Vacuum Beam Aero 900/6R

Product information

moving limits

- WLL tons: 0,9
- Art. no.: 16.6068-1000951

Our standard vacuum lifting beams are designed for lifting smooth and air-tight plates. The lifting beams are typically used for lifting steel and aluminium plates, but can also lift synthetic plates, glass fibre, glass, PVC and other air-tight items without problems.

The lifting beams are designed from heavy and hard-wearing materials for use in tough / adverse industrial environments without influence on the life expectancy.

| Part Code   | WLL<br>ton | Delivery time |
|-------------|------------|---------------|
| 56051030669 | 0.9        | 7             |