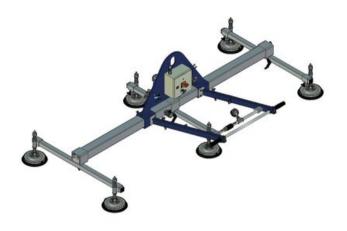

## moving limits

Our standard vacuum lifting beams are designed for lifting smooth and air-tight plates. The lifting beams are typically used for lifting steel and aluminium plates, but can also lift synthetic plates, glass fibre, glass, PVC and other air-tight items without problems.

The lifting beams are designed from heavy and hard-wearing materials for use in tough / adverse industrial environments without influence on the life expectancy.

| Part Code   | WLL<br>ton | Delivery time |
|-------------|------------|---------------|
| 56051030667 | 0.6        | 7             |