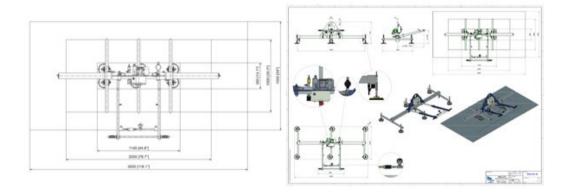

## Vacuum Beam Aero 350/6R

## **Product information**



## moving limits

- WLL tons: 0,35
- Art. no.: 16.6068-1000351

Our standard vacuum lifting beams are designed for lifting smooth and air-tight plates. The lifting beams are typically used for lifting steel and aluminium plates, but can also lift synthetic plates, glass fibre, glass, PVC and other air-tight items without problems.

The lifting beams are designed from heavy and hard-wearing materials for use in tough / adverse industrial environments without influence on the life expectancy.

| Part Code   | WLL<br>ton | Delivery time |
|-------------|------------|---------------|
| 56051010254 | 0.35       | 7             |

## Blueprint