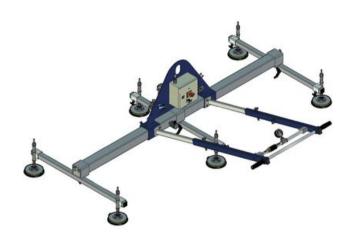

## moving limits

- WLL tons: 0,35
- Art. no.: 16.6068-1000351

Our standard vacuum lifting beams are designed for lifting smooth and air-tight plates. The lifting beams are typically used for lifting steel and aluminium plates, but can also lift synthetic plates, glass fibre, glass, PVC and other air-tight items without problems.

The lifting beams are designed from heavy and hard-wearing materials for use in tough / adverse industrial environments without influence on the life expectancy.

| Part Code   | WLL<br>ton | Delivery time |
|-------------|------------|---------------|
| 56051010254 | 0.35       | 7             |