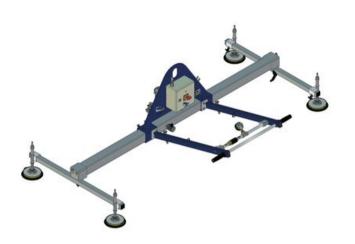

## moving limits

• WLL tons: 0,25

• Art. no.: 16.6068-1000250

Our standard vacuum lifting beams are designed for lifting smooth and air-tight plates. The lifting beams are typically used for lifting steel and aluminium plates, but can also lift synthetic plates, glass fibre, glass, PVC and other air-tight items without problems.

The lifting beams are designed from heavy and hard-wearing materials for use in tough / adverse industrial environments without influence on the life expectancy.

| Part Co  | ode WLL<br>ton | Delivery time |
|----------|----------------|---------------|
| 56051030 |                | 7             |