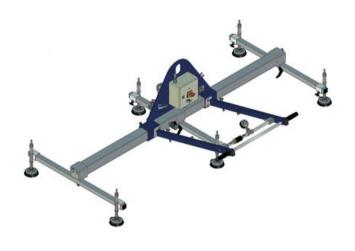

## moving limits

• WLL tons: 0,15

• Art. no.: 16.6068-1000151

Our standard vacuum lifting beams are designed for lifting smooth and air-tight plates. The lifting beams are typically used for lifting steel and aluminium plates, but can also lift synthetic plates, glass fibre, glass, PVC and other air-tight items without problems.

The lifting beams are designed from heavy and hard-wearing materials for use in tough / adverse industrial environments without influence on the life expectancy.

| Part Code   | WLL<br>ton | Delivery time |
|-------------|------------|---------------|
| 56051030665 | 0.15       | 7             |