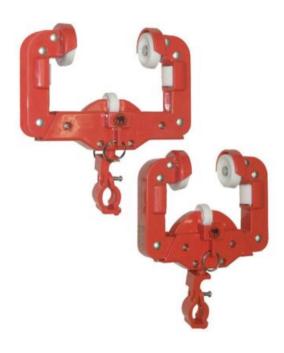

## **RKL Elephant round cable trolley**

## **Product information**

Elephant round cable trolleys are designed to relieve round power cables on cranes so that they do not hang down along the track. Cable sagging approx. 60 to 1000 mm.

## Types

- RKL 75-125 for rail or beam profile width from 75 to 125 mm.
- RKL 125-175 for rail or beam profile width from 125 to 175 mm.

Marking: CE-marked

| Part Code | GTIN No.      | Model      | Profile type | For cable | Weight<br>kg | Delivery time |
|-----------|---------------|------------|--------------|-----------|--------------|---------------|
| R4023003  | 8717365023705 | RKL75-100  | 75-100       | 17-24     | 0.4          | 2             |
| R4023005  | 8717365023712 | RKL125-150 | 125-150      | 17-24     | 0.5          | 2             |