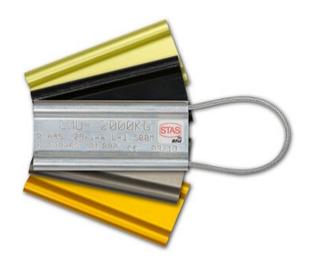

## **Product information**

The ID Tag ALITAG provides a display of the slings' mechanical constraints and identification material. It consists of an aluminium plate and a galvanized or stainless steel cable crimped at one end. This expert crimping, made using a press or TAGTOOL, is permanent and ensures technical information about the lifting accessory is never lost. LIFTEUROP offers several specific solutions for sustainable micro-percussion marking, laser engraving and adhesive labelling.