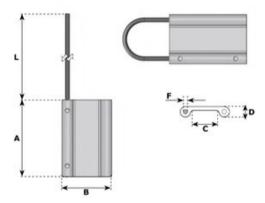

The ID Tag ALITAG is readily available, even in large volumes

| Part Code | A<br>mm | B<br>mm | C<br>mm | D<br>mm | F<br>mm | L<br>mm | Weight<br>kg | Delivery time |
|-----------|---------|---------|---------|---------|---------|---------|--------------|---------------|
| 40989367B | 50      | 35      | 12      | 10      | 4       | 200     | 0.03         | 7             |
| 40989367A | 70      | 45      | 22      | 10      | 4       | 230     | 0.04         | 7             |
| 40989367C | 75      | 50      | 29      | 10      | 4       | 230     | 0.09         | 7             |

## Blueprint