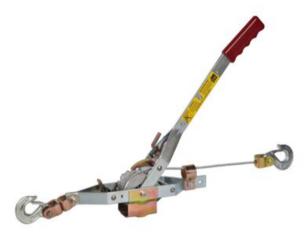

## **MD Power Puller**

## **Product information**

Lightweight POWER PULLER. With many applications when it comes to pulling, lashing and tensioning.

## Properties

- Safety factor 4.
- Hooks equipped with safety latches.
- Anti-slip safety handle.
- Safe workload only with horizontal use.