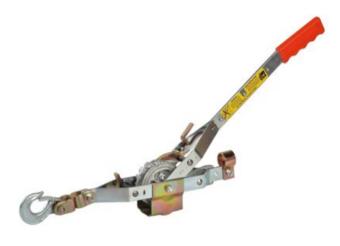

## **MDA Rope puller**

Product information

Lightweight and extremely robust POWER PULLER. Ideally suited for assembly work. With many application possibilities when it comes to pulling, lashing and tensioning.

## Properties

- Safety factor 4.
- Hooks equipped with safety latches.
- Anti-slip safety handle.
- Non-conducting properties.
- Safe workload only with horizontal use.