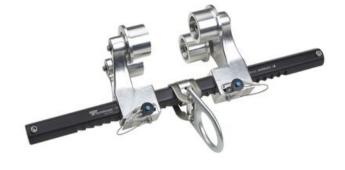

## **EAP trolley**

## **Product information**

The EAP trolley is used as a mobile stop point for fall protection systems. the trolley can be mounted on various I-profiles.

## Properties

- Rack and pinion made of aluminum.
- Suspension eye is made of high-quality steel alloy.
- Wheels are equipped with ball bearings.
- Adjustable in various widths.

Marking: According to standard, CE-marked