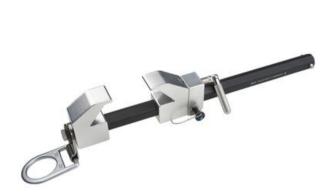

## **EAP clamp**

Product information

The EAP clamp is used as a point of contact for fall protection systems. the clamp can be mounted on various I-profiles.

## Properties

- Rack and pinion made of aluminum.
- Suspension eye is made of high-quality steel alloy.
- Adjustable in various widths.
- Maximum load 140 kg

Marking: According to standard, CE-marked Standard: EN 795-B

| Part Code | GTIN No.      | WLL<br>ton | Max. number of<br>persons | Model     | Opening<br>mm | Weight<br>kg | Delivery time |
|-----------|---------------|------------|---------------------------|-----------|---------------|--------------|---------------|
| R1731803  | 8717365181085 | 0.14       | 1                         | EAP-clamp | 63.5 - 305    | 2.54         | 2             |