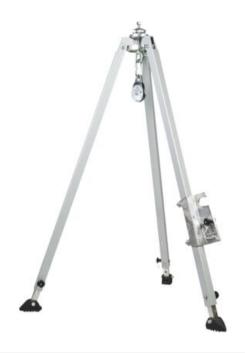

## Aluminum tripod (excl. fall stop arrester and winch)

## **Product information**

This aluminum tripod is an ideal way of suspension for working in silos, tanks, ditches etc. When combined with a fall stop arrester with a winch, it allows a controlled lowering of persons or in case of emergency, quick pulling up.

Marking: According to standard, CE-marked

Standard: EN 795

| Part Code | GTIN No.      | WLL<br>ton | Length<br>m | Model        | Spread position<br>mm | Height<br>mm | Weight<br>kg | Delivery time |
|-----------|---------------|------------|-------------|--------------|-----------------------|--------------|--------------|---------------|
| R1790401  | 8717365008450 | 0.25       | 2,500       | IK2/1000 Alu | 2,400                 | 2,500        | 19           | 10            |