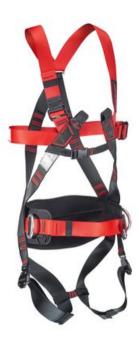

## Harness ERGO Click plus (EN 361)

## Properties

- Quick to put on as a jacket.
- 2 polyester catching eyes at the front always use together.
- 1 steel D-ring collection eye at the rear.
- Integrated hip belt with 2 positioning eyes.
- Infinitely adjustable by means of clamp buckles.
- Hip belt is upholstered for optimal support.
- Continuous supporting chest strap.
- Easy to open leg loops by means of quick click system.
- Good wearing comfort.
- Webbing width 45 mm.
- Maximum load harness 130 kg.
- Universal.

## Application

• In activities where the presence of double connecting means

Marking: According to standard, CE-marked

Standard: EN 361, EN 358

| Part Code | GTIN No.      | WLL<br>ton | Size      | Size     | Model                   | Weight<br>kg | Delivery time |
|-----------|---------------|------------|-----------|----------|-------------------------|--------------|---------------|
| R1730100  | 8717365110726 | 0.13       | Universal | One Size | PSA Ergo click plus SSS | 1.25         | 2             |