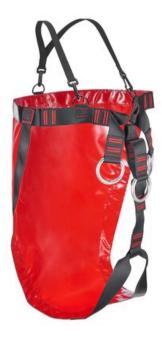

## Salvage belt

## Properties

- 1 central suspension point at the front 45 mm.
- Band material combined with tear-resistant polyester fabric.
- Various storage options, depending on body size.
- 2 rubber shoulder straps.
- Maximum load belt 150 kg.
- Universal.

## Application

• For salvaging people.

Marking: According to standard, CE-marked

Standard: EN 1498-B

| Part Code | GTIN No.      | WLL<br>ton | Size      | Size     | Delivery time |  |
|-----------|---------------|------------|-----------|----------|---------------|--|
| R1730061  | 8717365007804 | 0.15       | Universal | One Size | 2             |  |