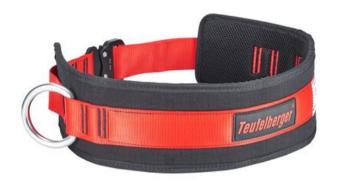

## **BELT CLICK** hip belt for positioning

Product information

## Properties

- 2 positioning eyes.
- Back support.
- Infinitely adjustable by means of ERGO click system.
- Band width 45 mm.
- Maximum load belt 130 kg.

## Application

• Only with standing positioning work.

Marking: According to standard, CE-marked Standard: EN 358 Warning: Not suitable as a catching belt

| Part Code | GTIN No.      | WLL<br>ton | Waist size<br>cm | Size | Model        | Weight<br>kg | Delivery time |
|-----------|---------------|------------|------------------|------|--------------|--------------|---------------|
| R1730006  | 8717365179440 | 0.13       | 85 - 110         | S-L  | BELT CLICK 1 | 0.42         | 2             |
| R1730007  | 8717365179457 | 0.13       | 110 - 140        | L-XL | BELT CLICK 2 | 0.46         | 2             |