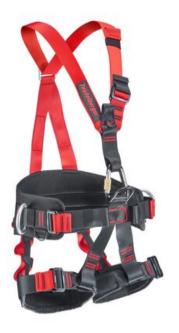

## **Harness EXPERT**

Product information

## Properties

- 1 polyester collection eye at the front.
- 1 Steel D-ring collection eye at the rear.
- 2 aluminum positioning eyes on the integrated lap belt.
- Screw carabiner on the front to open and close the harness.
- 1 steel D-ring position eye on the front seat belt.
- Infinitely adjustable by means of quick adjustment buckles.
- Adjustable and easy to open leg loops.
- Hip belt and leg loops are lined for optimal support.
- Tool rings on the integrated lap belt, maximum load 10 kg per ring.
- Maximum load harness 130 kg.
- Webbing width 45 mm.

## Application

• With combined standing and hanging work such as when working on transmitting and high voltage masts.

Marking: According to standard, CE-marked Standard: EN 358, EN 361, EN 813

| Part Code | GTIN No.      | WLL<br>ton | Waist size<br>cm | Size | Leg size<br>cm | Weight<br>kg | Delivery time |
|-----------|---------------|------------|------------------|------|----------------|--------------|---------------|
| R1730070  | 8717365007811 | 0.13       | 80-140           | S-L  | 52-78          | 1.45         | 2             |
| R1730071  | 8717365007828 | 0.13       | 80-150           | L-XL | 52-83          | 1.5          | 2             |