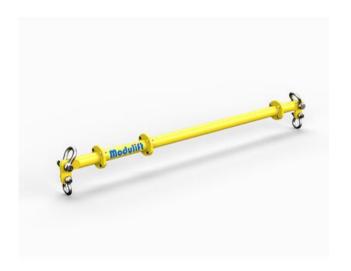

# Modular Spreader Beam – MOD 6

#### The standard range

Modular spreader beams provide the ideal solution for most lifting requirements – versatile and cost-effective. Modulift MOD 6 is available with capacity up to 6 t at 3.6 m and up to 4.5 m at a lower capacity.

#### How the spreader beam is configured

Every Modulift modular spreader beam consists of a pair of end units and a pair of drop links, with interchangeable struts that can be bolted into the assembly between the end units to either lengthen or shorten the beam to suit the requirements of the lift, making them reusable at different spans. The different components are shown in the table below. If you need help to configure your spreader beam, please contact us.