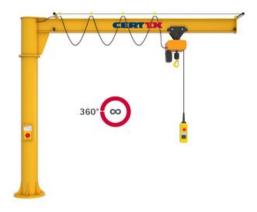

## **Product information**

Column mounted slewing jib crane for indoor use.

The Vetter PRIMUS slewing jib crane is a compact crane with infinite slewing range. It can be used in any workplace - also in small spaces and it is suitable to handle capacities up to 1.000 kg.

## Advantages:

- Large effective lifting height
- Infinite slewing by 360°
- Compact design
- Easy slewing
- Small stop clearance for max utilization of effective outreach
- Can be mounted directly on a machine