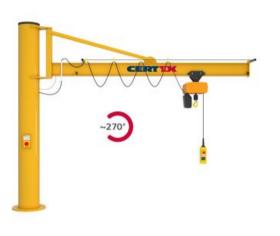

## **Product information**

Column mounted slewing jib crane for indoor/outdoor use.

The Vetter PRAKTIKUS slewing jib crane is a cost-effective basic crane with a capacity up to 2.000 kg. The overbraced design and lightweight jib arm enable especially easy slewing of the crane. **Jib design:** Overbraced.

Advantages:

- Cost-effective
- Easy slewing
- Outdoor use possible
- Broad range of fastening options

Contact our crane department for more information.

Marking: According to standard, CE-marked Standard: EN 13001