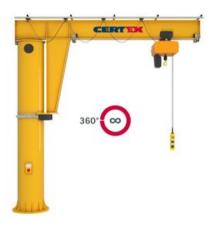

## **Column Mounted Jib Crane MEISTER M**

## Product information

Medium heavy column mounted slewing jib crane for indoor/outdoor use.

The Vetter MEISTER slewing jib crane is powerful and sturdy - and the most produced crane of its kind in the world. It has infinite slewing range and you can use it in almost all workplaces. The compact design makes the crane suitable for small and narrow areas. It has a capacity up to 20.000 kg.

Jib design: Low-profile.

## Advantages:

- Compact design
- Infinite slewing by 360°
- · Large effective lifting height
- · Electrical slewing gear for comfortable/smooth slewing
- Outdoor use is possible
- Broad range of fastening options
- Suitable for explosion protection according to ATEX (option)