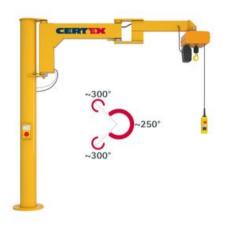

## **Product information**

Column mounted slewing jib crane for indoor use.

The Vetter BOY jib handling crane with foldable jib arm is designed for safe and quick handling of small tools, parts etc. up to 250 kg. The articulating jib arm enables you to easily and precisely reach every corner of the workplace – the crane virtually slews around the corner.

## Advantages:

- Foldable jib arm
- Large effective lifting height
- Compact design
- Easy slewing
- Can be mounted on a machine

Contact our crane department for more information.

Marking: According to standard, CE-marked Standard: EN 13001