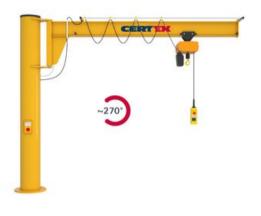

## **Column Mounted Jib Crane ASSISTENT AS**

## **Product information**

Column mounted slewing jib crane for indoor/outdoor use.

The Vetter ASSISTENT slewing jib crane is a versatile workplace crane with a capacity of up to 2.000 kg. The compact design means that the crane is perfectly suitable for small and narrow workspaces. **Jib design:** Low-profile.

## Advantages:

- High effective hook height
- Machine feeding with exact positioning
- Compact design
- Optional electrical slewing gear
- Outdoor use is possible

Contact our crane department for more information.