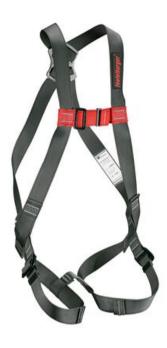

## **Harness C2 SIMPLE**

## Properties:

- 1 suspension eye at the backside.
- Webbing width; 45 mm.
- Adjustable and easily-opening thigh loops.
- Max. load 100 kg.

## Application

• This harness is easy to apply to roofers, carpenters, plumbers, steel construction workers.

Marking: According to standard, CE-marked

Standard: EN 361

| Part Code | GTIN No.      | WLL<br>ton | Size     | Model     | Weight<br>kg | Delivery time |
|-----------|---------------|------------|----------|-----------|--------------|---------------|
| R1730021  | 8717365179426 | 0.1        | One Size | C2 Simple | 0.9          | 2             |