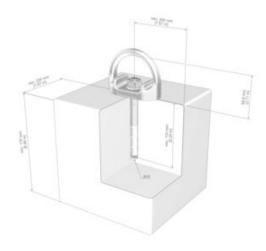

g structure. For M16 bolt. It is made of stainless steel and is therefore corrosion-resistant.

Material: Stainless steel

Marking: According to standard, CE-marked, number of persons, standards, individual serial number, manufacturer, production year, product

ID

Standard: CEN/TS/16415, EN 795

**Note:** The required bolts for installation are not included as standard. **Warning:** Anchor point must always be tested after installation.

test

| Part Code   | Size                 | Max. number of persons | Max load<br>kg | Weight<br>kg | Delivery time |
|-------------|----------------------|------------------------|----------------|--------------|---------------|
| 8415APTYP45 | 101.3 x 46 x 79.8 mm | 3                      | 500            | 0.88         | 7             |

## Blueprint