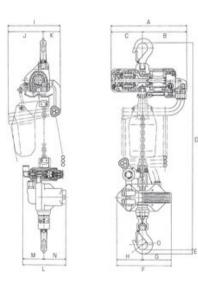

#### Recommended:

We highly recommend the use of an SMC air treatment unit. (Sold separately.)

Marking: CE-marked

| Part Code WLL<br>ton | _ Liftinç<br>heigh<br>m | <i>.</i> | Lowering<br>speed with<br>load<br>m/min | Air consumption<br>lowering (I/sec) | Lifting speed<br>with max.load<br>m/min | •  | ٠. |      | Number<br>of falls |        |        |     |        |     |      |       |       |      |       |       |    | • |
|----------------------|-------------------------|----------|-----------------------------------------|-------------------------------------|-----------------------------------------|----|----|------|--------------------|--------|--------|-----|--------|-----|------|-------|-------|------|-------|-------|----|---|
| 5601TCR250ME 0.25    | 3                       | TCR-     | 16                                      | 13                                  | 8                                       | 11 | 19 | 11.7 | 1                  | 286 17 | 74 112 | 837 | 15 194 | 102 | 92 2 | L84 1 | .23 ( | 61 1 | L52 7 | 74 78 | 36 | 7 |

## Blueprint