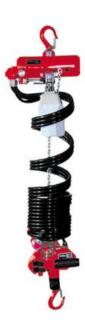

### **Product information**

Air chain hoist for material handling 250 kg.

These types Red Rooster Compact pneumatic driven Hoist are very suitable for "Material-Handling". The pendant control is direct on the lower hook so the operator can control and position the load easy and direct. The perfect solution for horizontal movements is the combination with a push trolley.

#### Standard features:

- Pendant control direct on the lower hook.
- Optimum load control, very precise positioning.
- · One-hand control.
- Soft start and stop, no shock movements.
- Handle can be positioned for left-hand or righthand operation.
- Endstop system.