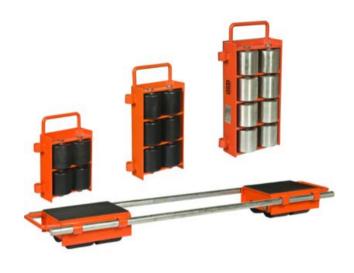

## **REMA TRW roller skates**

## **Product information**

Roller skates can be joined by means of two connecting rods. Roller skates are supplied in pairs incl 2 connecting rods.

Marking: According to standard, CE-marked

Standard: EN 12100

| Part Code | GTIN No.      | Model   | Number of wheels | Wheels | Size of wheel<br>mm | Dimensions<br>L x W x H mm | Weight<br>kg | Delivery time |
|-----------|---------------|---------|------------------|--------|---------------------|----------------------------|--------------|---------------|
| R4250011  | 8717365019562 | TRW-60  | 8                | nylon  | 85 x 90             | 315 x 200 x 115            | 30           | 2             |
| R4250013  | 8717365019579 | TRW-120 | 12               | nylon  | 85 x 90             | 420 x 200 x 115            | 38           | 2             |
| R4250015  | 8717365019586 | TRW-240 | 16               | steel  | 83 x 85             | 490 x 220 x 115            | 65           | 2             |