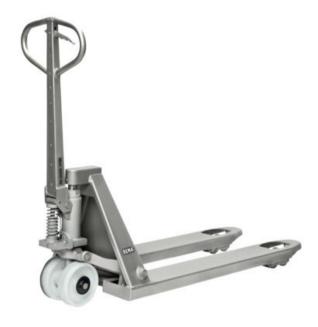

## **HPTR** semi-stainless steel pallet truck

## **Product information**

The semi stainless steel hand pallet truck is produced for the food industry and is satisfy hygiene demands. European origin.

## **Properties**

- On the semi stainless steel hand pallet truck the frame, handle, axel, bolts and pins are in stainless, while the bars, front/rear rocker arm are in galvanized.
- The hand pallet trucks can resist the most chemicals, such as salt and cleansing agent.
- The semi stainless steel hand pallet truck have a simple and reliable hydraulic system with built-in automatic neutral position valve.
- Pump unit is zinc sprayed and painted afterwards.

## Standard delivery

- Fork rollers and steering wheel of nylon.
- Tandem fork rollers.

Marking: According to standard, CE-marked

Standard: EN 1526

| Part Code | GTIN No.      | WLL<br>ton | Model       | Width of forks<br>mm | Minimum height of fork mm | Version of fork roller | Material fork wheel | Material steering wheel | Dimensions<br>mm | Weight<br>kg | Delivery time |
|-----------|---------------|------------|-------------|----------------------|---------------------------|------------------------|---------------------|-------------------------|------------------|--------------|---------------|
| R2804023  | 8717365093180 | 2.5 HP     | TR 449 TR/3 | 160                  | 85                        | Tandem                 | Nylon               | Nylon                   | 1130 x 520       | 67           | 2             |