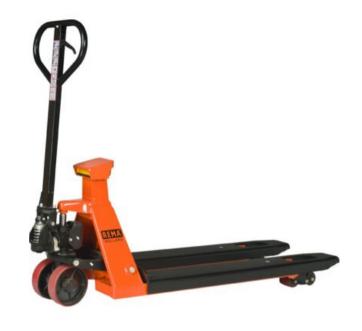

## PTW weighing pallet truck

## **Product information**

PTW weighing pallet trucks are supplied with an European digital read-out unit.

## Properties

- Digital read-out unit.
- 4 measurement points in forks.
- Accuracy approximately, 0.1% (approx. 2 kg at 2,000 kg).
- LED display with 18 mm high digits, scale division 1 kg.
- Power supply: 4 AA batteries.
- Duration of batteries is approx 1 year based on daily use
- Steering wheels : polyurethane.
- Temperature : -1 tot +4° C.
- · Automatic power economy mode, to save battery.
- Design according to IP 65 (Nema 4) A3-type.