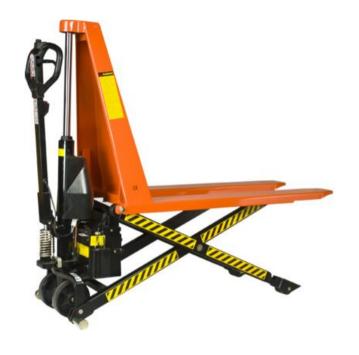

## PTH-E electric high lifter

## Properties

- Manoeuvrability of pallet trucks combined with the lifting height of scissors tables.
- By means of supports, high stability even at highest position.
- Lifting height per movement: 15 mm.
- Steering wheels : polyurethane.
- Fork rollers : polyurethane 82 mm.
- Lifting height: 85 to 800 mm.

## Electric properties:

- Battery: 60 Ah/12Vdc.
- Included battery charger.
- Full charge about 60 x lifting.
- Can also lift manually.

Marking: According to standard, CE-marked

Standard: EN 1175-1

| Part Code | GTIN No.      | Model | Width of forks<br>mm | Minimum height of fork<br>mm | Max. lifting height<br>mm | Dimensions<br>L x W x H mm | Version of fork roller | Dimensions<br>mm | Colour | Weight<br>kg | Delivery time |
|-----------|---------------|-------|----------------------|------------------------------|---------------------------|----------------------------|------------------------|------------------|--------|--------------|---------------|
| R3401053  | 8717365016219 | PTH-E | 160                  | 85                           | 800                       | 1600 x 580 x 1300          | Single                 | 1190 x 580       | Orange | 150          | 2             |