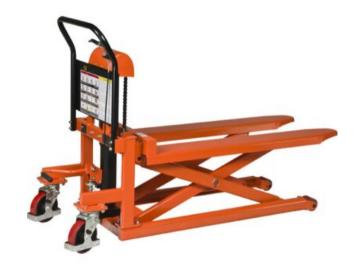

## **HC Skid lifter**

## **Product information**

With the supplied plate table, these pallet trucks can be converted to lifting tables with one movement of the hand.

## Properties

- Combination of pallet truck and lift table.
- Ideal for your loading and unloading operations.
- Continious-welded heavy steel frame and forks handle haevy loads with ease.
- Easy-to-use control lever, plus two parking brakes on steering wheels.
- A steering handle on 1000 kg models for easier and comfortable turning.

## **Technical specifications**

- lifting height max. 835 mm.
- Dimensions steering wheel 150 x 40 mm Polyurethane.
- Dimensions fork roller 72 x 68 mm Polyurethane.

Marking: According to standard, CE-marked