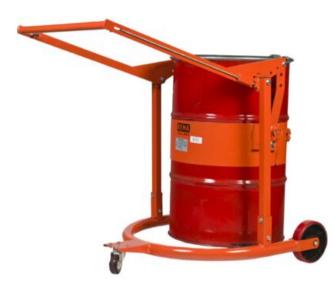

## DM movable barrel truck swivel

Product information

For lifting, handling, tipping and emptying of steel barrels (210 liter of liquid).

## Properties

• Tipping arrangement with locking function both in vertical and horizontal positions.

Marking: According to standard, CE-marked Standard: EN 12100

| Part Code | GTIN No.      | WLL<br>ton | Lifting height<br>m | Model  | Length barrel<br>mm | Weight<br>kg | Delivery time |
|-----------|---------------|------------|---------------------|--------|---------------------|--------------|---------------|
| R4252003  | 8717365019807 | 0.365      | 0.292               | DM-365 | 915                 | 50           | 2             |